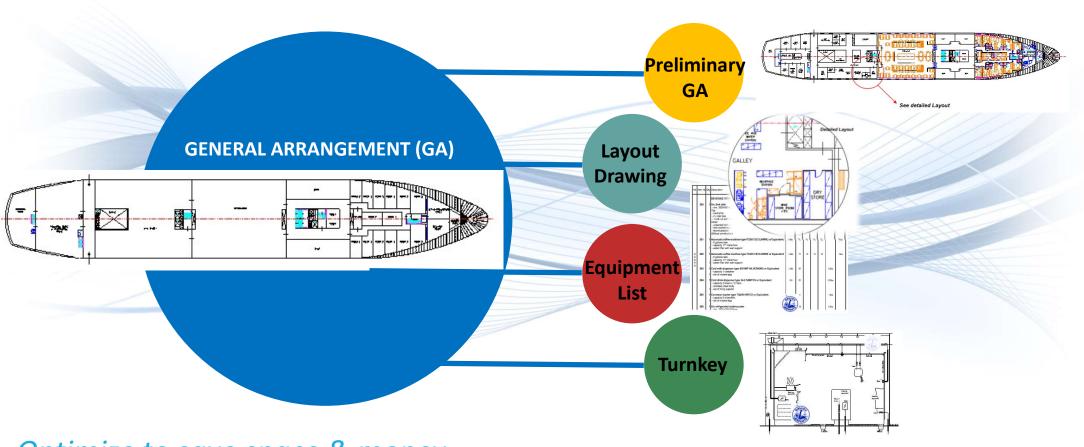

# Meeting with Owner and Architect and/or Shipyard

We participate in defining the preliminary general arrangement.

- Layout of the passenger areas
- Layout of the crew areas
- Food handling (lifts, corridors)
- Food storage (positive, freezer, dry etc.)
- Food flow
- Waste flow

#### **Design Layout Drawing**

#### Specific equipment list

- With cost budgeting
- You can use it as a contractual document

#### Specific turnkey

- Description of the main components :
- Stainless steel insulated wall partitions
- Stainless steel ceiling panels
- Non-skid ceramic tiles...