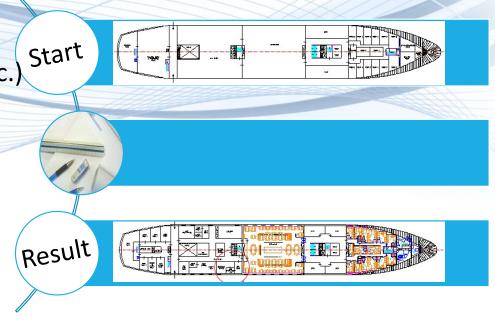

Optimize to save space & money

- Food flow concept
- Design lay-out (2 D / 3D)
- Equipment & Turn key specification
- Onsite Supervision

www. dl-services.com

LATITUDE V1 MODERNIZATION - LA

# Meeting with Owner and Architect and/or Shipyard

We participate in defining the preliminary general arrangement.

- Layout of the passenger areas
- Layout of the crew areas
- Food handling (lifts, corridors)
- Food storage (positive, freezer, dry etc.)
- Food flow
- Waste flow