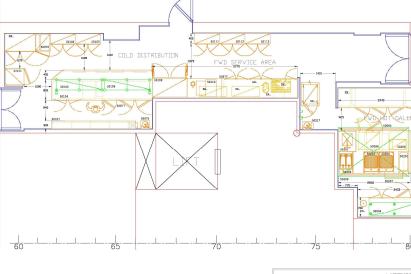

Optimize to save space & money

- Food flow concept
- Design lay-out (2 D / 3D)
- Equipment & Turn key specification
- Onsite Supervision

www. dl-services.com





LATITUDE V1 MODERNIZATION - LA

## **New Building Process**

#### Put our expertise to work for you to advise and develop



Optimize to save space & money

# Meeting with Owner and Architect and/or Shipyard

We participate in defining the preliminary general arrangement.

- Layout of the passenger areas
- Layout of the crew areas
- Food handling (lifts, corridors)
- Food storage (positive, freezer, dry etc.)
- Food flow
- Waste flow



# Construction of the project



#### **Design Layout Drawing**



#### Specific equipment list

- With cost budgeting
- You can use it as a contractual document



#### Specific turnkey

- Description of the main components :
- Stainless steel insulated wall partitions
- Stainless steel ceiling panels
- Non-skid ceramic tiles...

# Example – Lido Garden