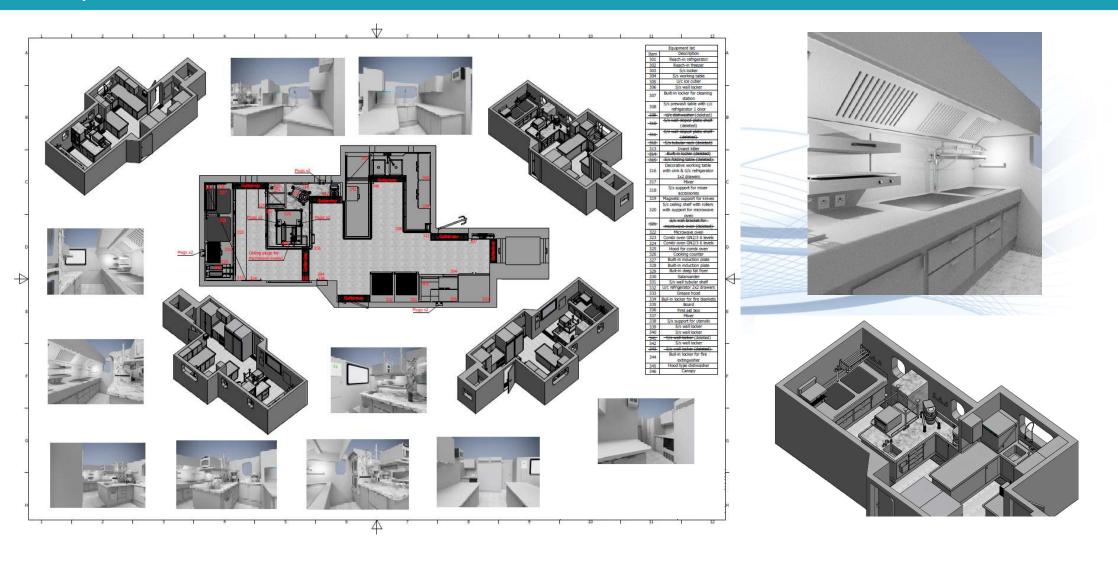

e space & money

# Meeting with Owner and Architect and/or Shipyard

We participate in defining the preliminary general arrangement.

- Layout of the passenger areas
- Layout of the crew areas
- Food handling (lifts, corridors)
- Food storage (positive, freezer, dry etc.)
- Food flow
- Waste flow



# Construction of the project



#### **Design Layout Drawing**



#### Specific equipment list

- With cost budgeting
- You can use it as a contractual document



#### Specific turnkey

- Description of the main components :
- Stainless steel insulated wall partitions
- Stainless steel ceiling panels
- Non-skid ceramic tiles...

# Example – Lido Garden – Concept proposal



### Example – Equipment Proposal layout & Equipment list



#### Example – Equipment Proposal layout



# Example – 3D



#### The advantages of working with DL SERVICES

#### Our force is Independency:

- No link to manufacturers
- No profit on future turn key contract
- No shipyard control or future control

It means entire liberty to provide you the best of our experiences, lay-out, contractual specification, new ideas etc...

Due to here over, without having pressure from Shipyard for an eventual order for the whole turnkey, we are free to create concept in accordance with the real Owner wishes. Our experiences shows that this is the Key of the best creativity.

DL SERVICES is able to provide with value added services by working and coordinating efforts with the new building team, hotel operations and shipbuilding yards. Our strength lies in assuring that the Owner's requirements and needs are met durin